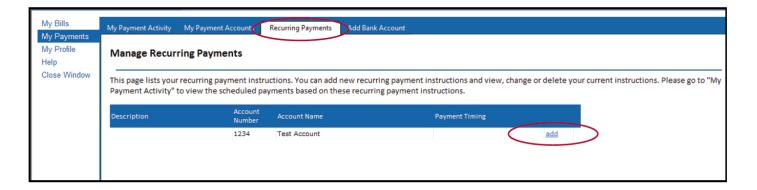

- 6. Click "Add"
- 7. Click "Recurring Payments" Tab
- 8. Click "Add" next to the Payment Timing Field
- 9. Validate the information is correct and select "Add"