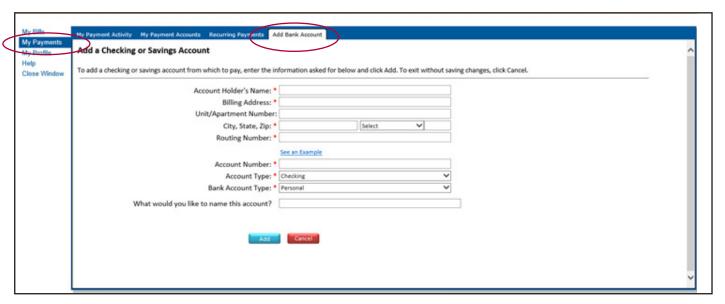

## To enroll in Recurring Payments:

- 1. Login to PHLY.com
- 2. Click "Bill Pay" under My PHLY or select "Make Payment" and then choose the radio button for ACH to access eBill
- 3. Click "My Payments" (left menu)
- 4. Click "Add Bank Account"
- 5. Add Bank Account

- 6. Click "Add"
- 7. Click "Recurring Payments" Tab
- 8. Click "Add" next to the Payment Timing Field
- 9. Validate the information is correct and select "Add"