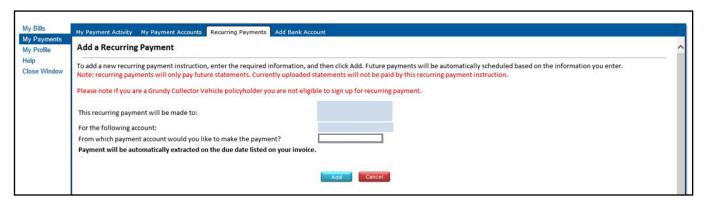

- 6. Click "Add"
- 7. Click "Recurring Payments" Tab
- 8. Click "Add" next to the Payment Timing Field
- 9. Validate the information is correct and select "Add"